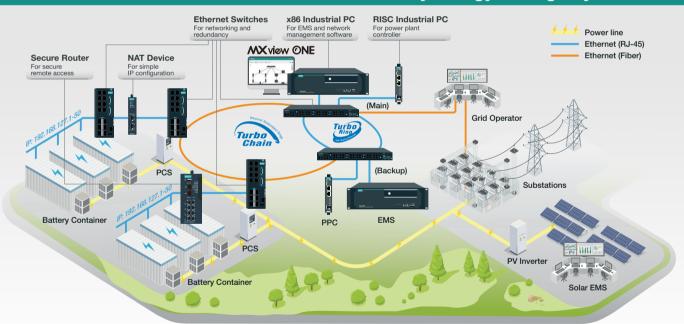

#### A Complex Network Topology to Ensure Stable Operations and Smooth Management

Achieving the right balance between high availability and secure operations for BESS networks is an enormous challenge.

#### **Ethernet Switches** The EDS/RKS family for Ethernet connectivity and

redundancy

**Secure Routers** The EDR Series for cybersecurity requirements

**Industrial NAT** The NAT Series for simple IP address configurations

**Automatic Backup** and Configurations

The ABC Series for device configurations and maintenance

#### **EMS Servers**

x86 Computers

The DA Series IEC 61850 rackmount computers for EMS servers

### **Power Plant Controllers**

Arm-based Computers

The UC family for power plant controllers

### **BESS Network Management Software**

MX view ONE **MXsocurity** 

MX view Power#