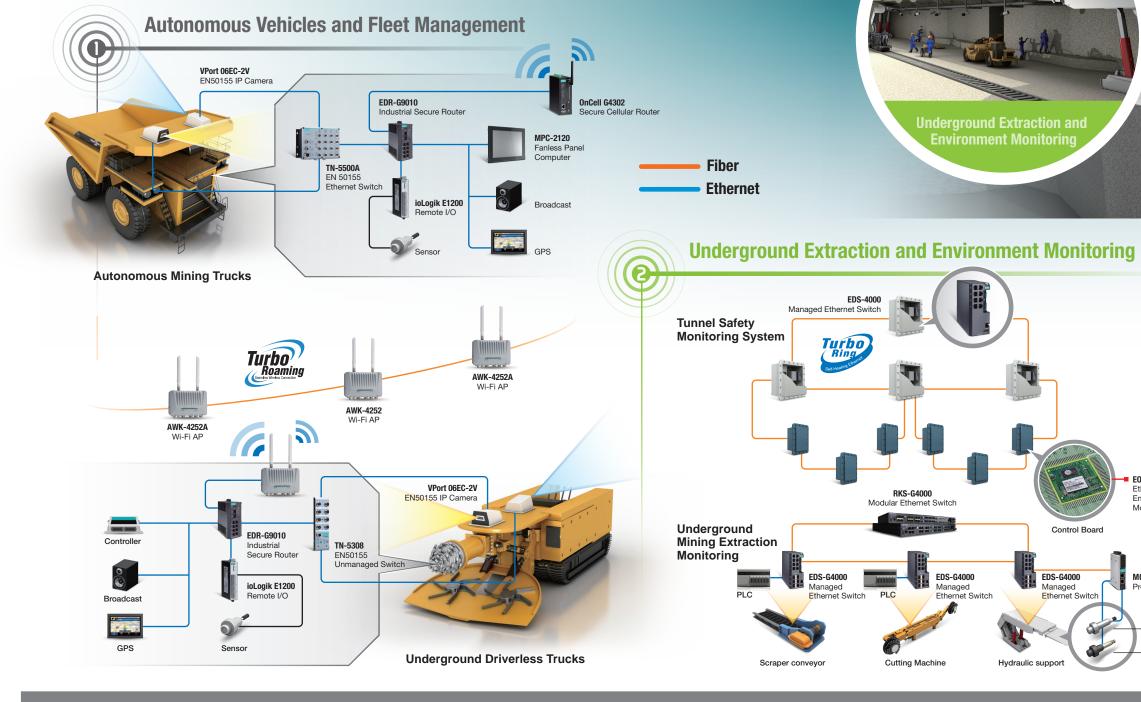

# **Moxa Mining Highlight Products**

2 Underground Extraction and Environment Monitoring