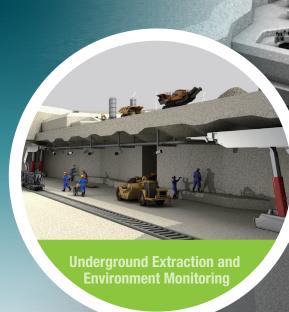

# **Moxa Mining Highlight Products**

2 Underground Extraction and Environment Monitoring