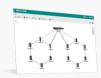

### **MXview One Series Next-generation Industrial Network Management Platform**

- Visualize the network topology and status
- · Real-time alert notifications to minimize downtime
- · Easily manage and configure network devices remotely