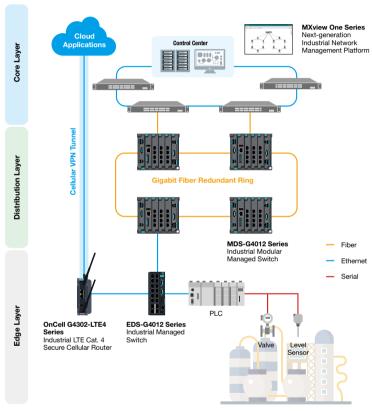

### **EDS-G4012 Series Industrial Managed Switches**

- Compact and flexible housing design to fit into confined
- 12 GbE ports with 4 2.5GbE port options
- IEC 62443-4-2 certified

### OnCell G4302-LTE4\* Series Industrial LTE Cat. 4 Secure Cellular Routers

- Serial/Ethernet-to-cellular flexibility
- Firewall, NAT, and IPsec VPN for secure connections
- · WAN redundancy between Ethernet and cellular

### MDS-G4012 Series **Industrial Modular Managed Switches**

- Up to 8 GbE ports plus 4 embedded GbE ports
- · Wide variety of 4-port interface module types for greater flexibility
- Millisecond-level network redundancy

### **MXview One Series Next-generation Industrial Network Management Platform**

- Visualize the network topology and status
- · Real-time alert notifications to minimize downtime
- · Easily manage and configure network devices remotely

Oil refineries are one of the mission-critical applications that rely on precise process automation and 24/7 operations. Maximizing operational uptime requires a reliable network infrastructure that can accommodate a great number of connected field devices and enables real-time monitoring at the control center.

# **System Requirements**

- · Highly reliable and flexible Ethernet network communications
- Cellular connectivity to easily connect field devices at the remote sites
- · Secure network access for critical device and data protection