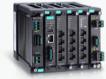

### MDS-G4012 Series **Industrial Modular Managed Switches**

- Up to 8 GbE ports plus 4 embedded GbE ports
- · Wide variety of 4-port interface module types for greater flexibility
- Millisecond-level network redundancy